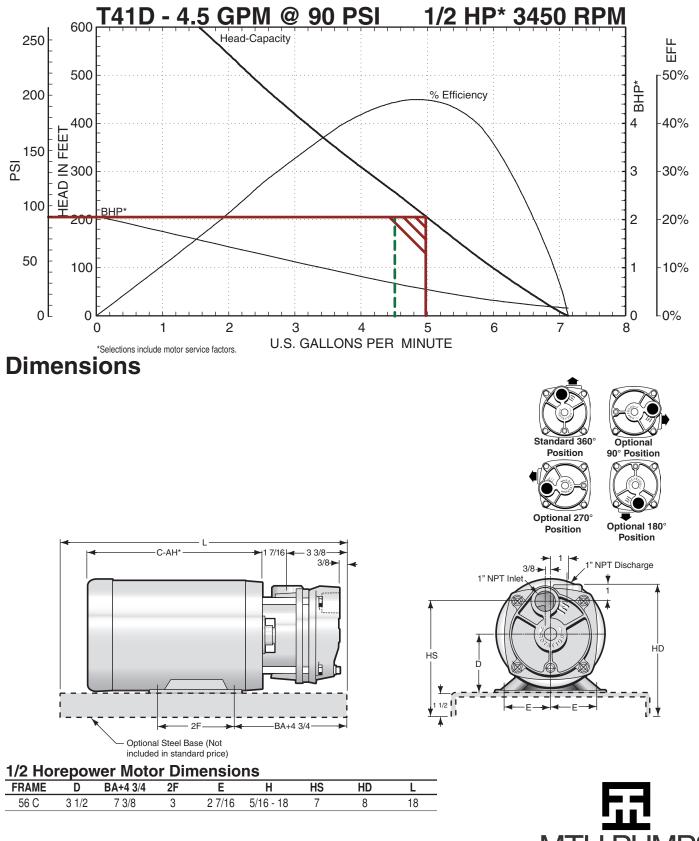

# T41D Jockey Pump Submittal Sheet **Performance Curve**

NOTES

All dimensions in inches. May vary ± ¼ inches. Not for construction purposes unless certified. \*See motor dimensions for "C-AH" dimension (Varies depending on motor enclosure).

### **Horizontal Close Coupled Design Specifications**

The contractor shall furnish (and install as shown on the plans) an MTH T41 Series horizontal close coupled regenerative turbine type pump model T41D size 1" by 1" of bronze fitted construction. Each pump shall have a capacity of \_\_\_\_\_GPM when operating at a total PSI of \_\_\_\_\_\_. Suction pressure will be \_\_\_\_\_feet with a liquid temperature of \_\_\_\_\_\_°F.